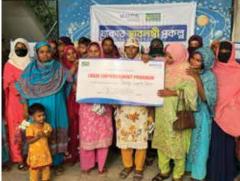

### A Pathway to Prosperity

The Zakat Empowerment program, funded by the MASTUL Foundation and supported by Al Zakat Sadaqa Foundation, has positively impacted 90 economically disadvantaged families. This program has allowed these families to increase their average income per person.

### Investing in Dreams

By distributing Tk 9 lakh to 90 deserving entrepreneurs, MASTUL Foundation is fueling economic growth and community development. This generous initiative empowers individuals to build sustainable livelihoods and create a brighter future.