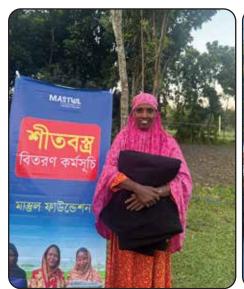

## Spreading Warmth:

#### Winter Blanket and Sweater Distribution

Like every year, MASTUL Foundation extended a helping hand this winter by distributing warm blankets and sweaters to those in need. This initiative aimed to protect vulnerable communities from the harsh cold and bring comfort during the chilly season. Through this act of kindness, MASTUL Foundation continues to spread warmth and compassion, ensuring that no one faces the winter alone.