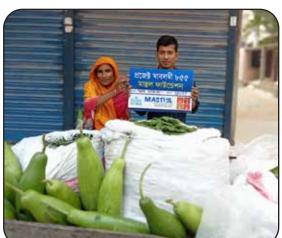

# Empowering Lives Through the Zakat Empowerment Program

MASTUL Foundation remains dedicated to empowering unemployed individuals, helping them become self-sufficient and independent. Through the Zakat Empowerment Program, participants receive vital support, skills training, and resources to build sustainable livelihoods. This initiative offers renewed hope for a brighter future, enabling people to break free from poverty. MASTUL Foundation continues to inspire positive change, fostering resilience and long-term growth within communities.