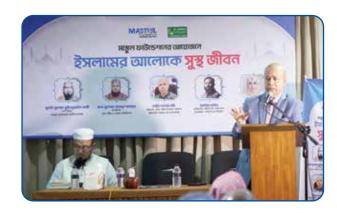

# A Path Through Islam

MASTUL Foundation organized a seminar titled "Healthy Life with Islam" to explore the connection between faith and well-being. Esteemed speakers highlighted how principles from the Quran guide us toward maintaining good health. Discussions focused on adopting sunnah-inspired habits, balanced nutrition, and physical well-being rooted in Islamic values.