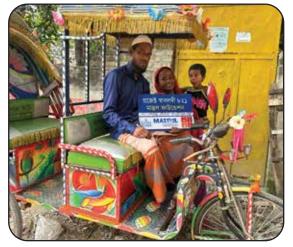

# Empowering Lives Through the Zakat Empowerment Program

MASTUL Foundation remains dedicated to empowering unemployed individuals, helping them become self-sufficient and independent. Through the Zakat Empowerment Program, participants receive vital support, skills training, and resources to build sustainable livelihoods. This initiative offers renewed hope for a brighter future, enabling people to break free from poverty. MASTUL Foundation continues to inspire positive change, fostering resilience and long-term growth within communities.