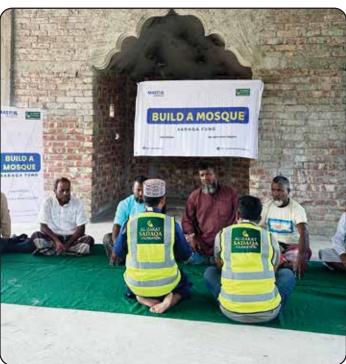

## Spreading Blessings with Clean Water & Mosques

MASTUL Foundation, with the support of Al Zakat Sadaqa Foundation, has taken impactful steps to serve rural communities. Through the installation of tube wells, they are ensuring access to clean and safe drinking water for all. Additionally, the construction of mosques provides a sacred space for village residents to gather and pray.